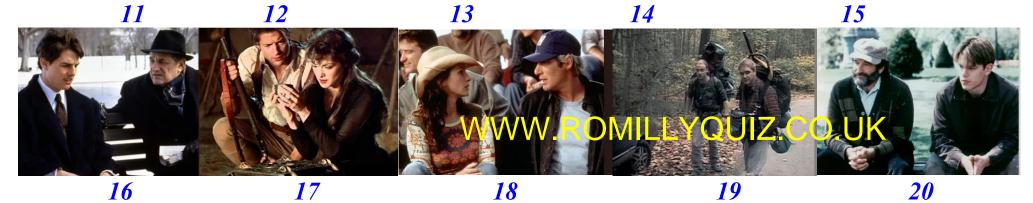

## PICTURE QUIZ? Identify the twenty FILM SCENES below and write your answers on the attached sheet

## Identify the twenty <u>FILM SCENES</u> on the hand-out and write your answers below.

**TEAM NAME:** 

| PICTURE | NAME OF FILM |
|---------|--------------|
| 1       |              |
| 2       |              |
| 3       |              |
| 4       |              |
| 5       |              |
| 6       |              |
| 7       |              |
| 8       |              |
| 9       |              |
| 10      |              |
| 11      |              |
| 12      |              |
| 13      |              |
| 14      |              |
| 15      |              |
| 16      |              |
| 17      |              |
| 18      |              |
| 19      |              |
| 20      |              |

## PICTURE QUIZ

Identify the twenty <u>FILM SCENES</u> on the hand-out and write your answers below.

TEAM NAME:

| PICTURE | NAME OF FILM                   |
|---------|--------------------------------|
| 1       | Forest Gump                    |
| 2       | The Lost World: Jurassic Park  |
| 3       | Titanic                        |
| 4       | Pulp Fiction                   |
| 5       | The Sixth Sense                |
| 6       | Men in Black                   |
| 7       | Twister                        |
| 8       | Saving Private Ryan            |
| 9       | Dance With Wolves              |
| 10      | Liar Liar                      |
| 11      | Pretty Woman                   |
| 12      | There's Something About Mary   |
| 13      | Home Alone 2: Lost in New York |
| 14      | The Matrix                     |
| 15      | The Waterboy                   |
| 16      | The Firm                       |
| 17      | The Mummy                      |
| 18      | Runaway Bride                  |
| 19      | The Blair Witch Project        |
| 20      | Good Will Hunting              |