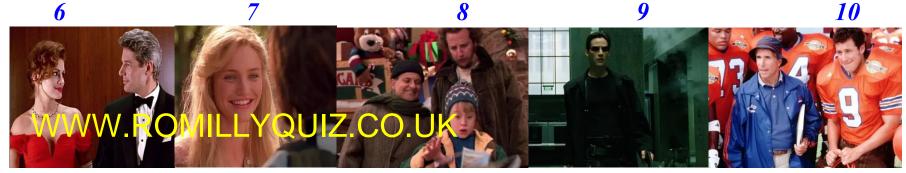

## PICTURE QUIZ? Identify the twenty FILM SCENES below and write your answers on the attached sheet

## Identify the twenty <u>FILM SCENES</u> on the hand-out and write your answers below.

**TEAM NAME:** 

| PICTURE | NAME OF FILM |
|---------|--------------|
| 1       |              |
| 2       |              |
| 3       |              |
| 4       |              |
| 5       |              |
| 6       |              |
| 7       |              |
| 8       |              |
| 9       |              |
| 10      |              |
| 11      |              |
| 12      |              |
| 13      |              |
| 14      |              |
| 15      |              |
| 16      |              |
| 17      |              |
| 18      |              |
| 19      |              |
| 20      |              |

## PICTURE QUIZ

Identify the twenty <u>FILM SCENES</u> on the hand-out and write your answers below.

TEAM NAME:

| PICTURE | NAME OF FILM                   |
|---------|--------------------------------|
| 1       | Forest Gump                    |
| 2       | The Lost World: Jurassic Park  |
| 3       | Titanic                        |
| 4       | Pulp Fiction                   |
| 5       | The Sixth Sense                |
| 6       | Men in Black                   |
| 7       | Twister                        |
| 8       | Saving Private Ryan            |
| 9       | Dance With Wolves              |
| 10      | Liar Liar                      |
| 11      | Pretty Woman                   |
| 12      | There's Something About Mary   |
| 13      | Home Alone 2: Lost in New York |
| 14      | The Matrix                     |
| 15      | The Waterboy                   |
| 16      | The Firm                       |
| 17      | The Mummy                      |
| 18      | Runaway Bride                  |
| 19      | The Blair Witch Project        |
| 20      | Good Will Hunting              |