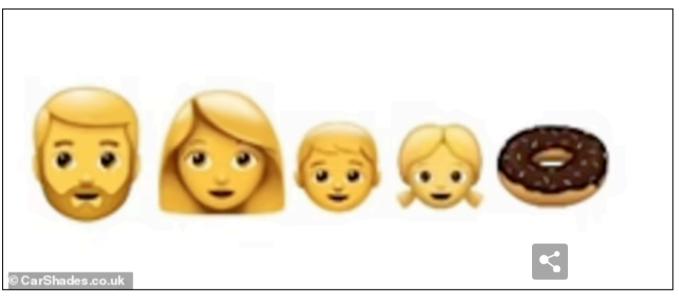

## Identify the twenty <u>CHILDRENS' FILM</u> <u>OR TV SHOW & NURSERY RHYMES</u> on the hand-out and write your answers below. <u>TEAM NAME:</u>\_\_\_\_

| PICTURE | NAME TV SHOW/FILM OR NURSERY RHYME        |
|---------|-------------------------------------------|
| 1       | Baby Shark                                |
| 2       | Frozen                                    |
| 3       | The Lion King                             |
| 4       | Bob the Builder                           |
| 5       | The Simpsons                              |
| 6       | Shaun the Sheep                           |
| 7       | Thomas the Tank Engine                    |
| 8       | Pingu                                     |
| 9       | Postman Pat                               |
| 10      | Harry Potter                              |
| 11      | Itsy Bitsy Spider                         |
| 12      | Old MacDonald                             |
| 13      | Hickory Dickory Dock                      |
| 14      | The Wheels on the Bus                     |
| 15      | Ring a Ring a Roses                       |
| 16      | Row Row Row Your Boat                     |
| 17      | Hey Diddle Diddle, the Cat and the Fiddle |
| 18      | Twinkle Twinkle Little Star               |
| 19      | Humpty Dumpty                             |
| 20      | Pop Goes the Weasel                       |