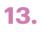

#### 12. 12.

## Identify the twenty <u>CHILDRENS' FILM</u> <u>OR TV SHOW & NURSERY RHYMES</u> on the hand-out and write your answers below. <u>TEAM NAME:</u>\_\_\_\_

| PICTURE | NAME TV SHOW/FILM OR NURSERY RHYME        |
|---------|-------------------------------------------|
| 1       | Baby Shark                                |
| 2       | Frozen                                    |
| 3       | The Lion King                             |
| 4       | Bob the Builder                           |
| 5       | The Simpsons                              |
| 6       | Shaun the Sheep                           |
| 7       | Thomas the Tank Engine                    |
| 8       | Pingu                                     |
| 9       | Postman Pat                               |
| 10      | Harry Potter                              |
| 11      | Itsy Bitsy Spider                         |
| 12      | Old MacDonald                             |
| 13      | Hickory Dickory Dock                      |
| 14      | The Wheels on the Bus                     |
| 15      | Ring a Ring a Roses                       |
| 16      | Row Row Row Your Boat                     |
| 17      | Hey Diddle Diddle, the Cat and the Fiddle |
| 18      | Twinkle Twinkle Little Star               |
| 19      | Humpty Dumpty                             |
| 20      | Pop Goes the Weasel                       |