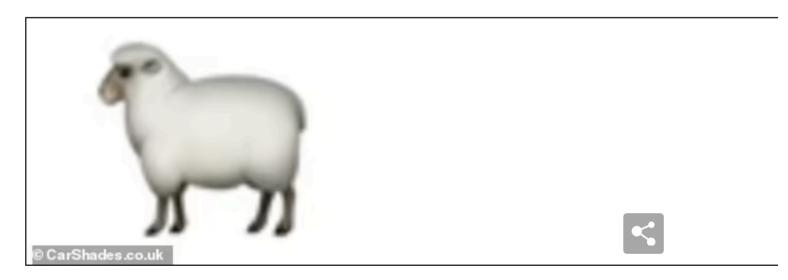

## Identify the twenty <u>CHILDRENS' FILM</u> <u>OR TV SHOW & NURSERY RHYMES</u> on the hand-out and write your answers below. <u>TEAM NAME:</u>\_\_\_\_

| PICTURE | NAME TV SHOW/FILM OR NURSERY RHYME        |
|---------|-------------------------------------------|
| 1       | Baby Shark                                |
| 2       | Frozen                                    |
| 3       | The Lion King                             |
| 4       | Bob the Builder                           |
| 5       | The Simpsons                              |
| 6       | Shaun the Sheep                           |
| 7       | Thomas the Tank Engine                    |
| 8       | Pingu                                     |
| 9       | Postman Pat                               |
| 10      | Harry Potter                              |
| 11      | Itsy Bitsy Spider                         |
| 12      | Old MacDonald                             |
| 13      | Hickory Dickory Dock                      |
| 14      | The Wheels on the Bus                     |
| 15      | Ring a Ring a Roses                       |
| 16      | Row Row Row Your Boat                     |
| 17      | Hey Diddle Diddle, the Cat and the Fiddle |
| 18      | Twinkle Twinkle Little Star               |
| 19      | Humpty Dumpty                             |
| 20      | Pop Goes the Weasel                       |