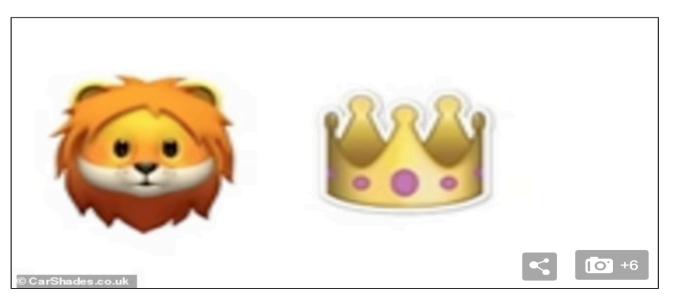

## Identify the twenty <u>CHILDRENS' FILM</u> <u>OR TV SHOW & NURSERY RHYMES</u> on the hand-out and write your answers below. <u>TEAM NAME:</u>\_\_\_\_

| PICTURE | NAME TV SHOW/FILM OR NURSERY RHYME        |
|---------|-------------------------------------------|
| 1       | Baby Shark                                |
| 2       | Frozen                                    |
| 3       | The Lion King                             |
| 4       | Bob the Builder                           |
| 5       | The Simpsons                              |
| 6       | Shaun the Sheep                           |
| 7       | Thomas the Tank Engine                    |
| 8       | Pingu                                     |
| 9       | Postman Pat                               |
| 10      | Harry Potter                              |
| 11      | Itsy Bitsy Spider                         |
| 12      | Old MacDonald                             |
| 13      | Hickory Dickory Dock                      |
| 14      | The Wheels on the Bus                     |
| 15      | Ring a Ring a Roses                       |
| 16      | Row Row Row Your Boat                     |
| 17      | Hey Diddle Diddle, the Cat and the Fiddle |
| 18      | Twinkle Twinkle Little Star               |
| 19      | Humpty Dumpty                             |
| 20      | Pop Goes the Weasel                       |