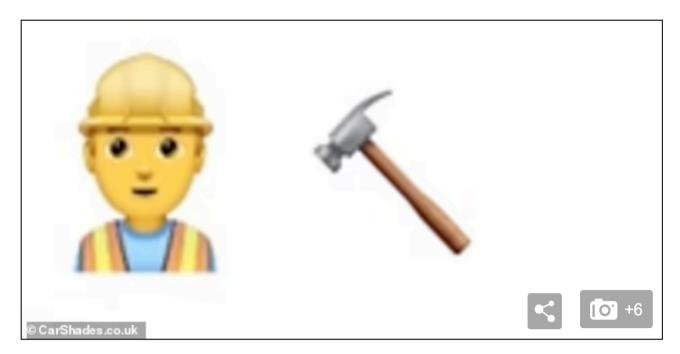

## Identify the twenty <u>CHILDRENS' FILM</u> <u>OR TV SHOW & NURSERY RHYMES</u> on the hand-out and write your answers below. <u>TEAM NAME:</u>\_\_\_\_

| PICTURE | NAME TV SHOW/FILM OR NURSERY RHYME        |
|---------|-------------------------------------------|
| 1       | Baby Shark                                |
| 2       | Frozen                                    |
| 3       | The Lion King                             |
| 4       | Bob the Builder                           |
| 5       | The Simpsons                              |
| 6       | Shaun the Sheep                           |
| 7       | Thomas the Tank Engine                    |
| 8       | Pingu                                     |
| 9       | Postman Pat                               |
| 10      | Harry Potter                              |
| 11      | Itsy Bitsy Spider                         |
| 12      | Old MacDonald                             |
| 13      | Hickory Dickory Dock                      |
| 14      | The Wheels on the Bus                     |
| 15      | Ring a Ring a Roses                       |
| 16      | Row Row Row Your Boat                     |
| 17      | Hey Diddle Diddle, the Cat and the Fiddle |
| 18      | Twinkle Twinkle Little Star               |
| 19      | Humpty Dumpty                             |
| 20      | Pop Goes the Weasel                       |