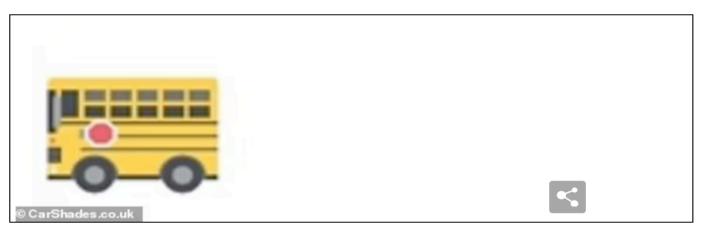

#### 15.

## Identify the twenty <u>CHILDRENS' FILM</u> <u>OR TV SHOW & NURSERY RHYMES</u> on the hand-out and write your answers below. <u>TEAM NAME:</u>\_\_\_\_

| PICTURE | NAME TV SHOW/FILM OR NURSERY RHYME        |
|---------|-------------------------------------------|
| 1       | Baby Shark                                |
| 2       | Frozen                                    |
| 3       | The Lion King                             |
| 4       | Bob the Builder                           |
| 5       | The Simpsons                              |
| 6       | Shaun the Sheep                           |
| 7       | Thomas the Tank Engine                    |
| 8       | Pingu                                     |
| 9       | Postman Pat                               |
| 10      | Harry Potter                              |
| 11      | Itsy Bitsy Spider                         |
| 12      | Old MacDonald                             |
| 13      | Hickory Dickory Dock                      |
| 14      | The Wheels on the Bus                     |
| 15      | Ring a Ring a Roses                       |
| 16      | Row Row Row Your Boat                     |
| 17      | Hey Diddle Diddle, the Cat and the Fiddle |
| 18      | Twinkle Twinkle Little Star               |
| 19      | Humpty Dumpty                             |
| 20      | Pop Goes the Weasel                       |