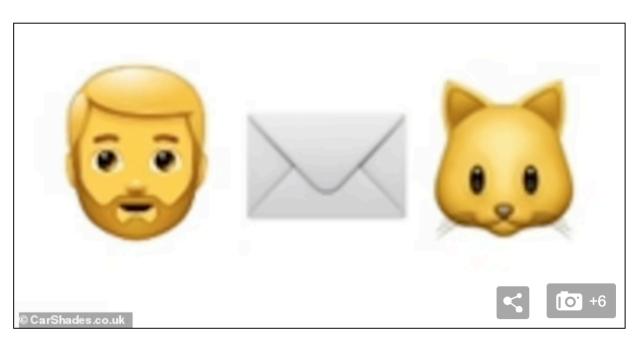

## Identify the twenty <u>CHILDRENS' FILM</u> <u>OR TV SHOW & NURSERY RHYMES</u> on the hand-out and write your answers below. <u>TEAM NAME:</u>\_\_\_\_

| PICTURE | NAME TV SHOW/FILM OR NURSERY RHYME        |
|---------|-------------------------------------------|
| 1       | Baby Shark                                |
| 2       | Frozen                                    |
| 3       | The Lion King                             |
| 4       | Bob the Builder                           |
| 5       | The Simpsons                              |
| 6       | Shaun the Sheep                           |
| 7       | Thomas the Tank Engine                    |
| 8       | Pingu                                     |
| 9       | Postman Pat                               |
| 10      | Harry Potter                              |
| 11      | Itsy Bitsy Spider                         |
| 12      | Old MacDonald                             |
| 13      | Hickory Dickory Dock                      |
| 14      | The Wheels on the Bus                     |
| 15      | Ring a Ring a Roses                       |
| 16      | Row Row Row Your Boat                     |
| 17      | Hey Diddle Diddle, the Cat and the Fiddle |
| 18      | Twinkle Twinkle Little Star               |
| 19      | Humpty Dumpty                             |
| 20      | Pop Goes the Weasel                       |