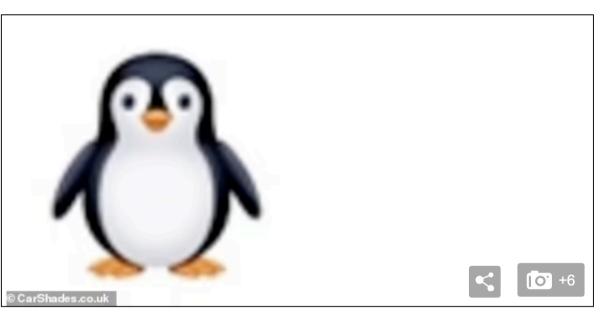

## Identify the twenty <u>CHILDRENS' FILM</u> <u>OR TV SHOW & NURSERY RHYMES</u> on the hand-out and write your answers below. <u>TEAM NAME:</u>\_\_\_\_

| PICTURE | NAME TV SHOW/FILM OR NURSERY RHYME        |
|---------|-------------------------------------------|
| 1       | Baby Shark                                |
| 2       | Frozen                                    |
| 3       | The Lion King                             |
| 4       | Bob the Builder                           |
| 5       | The Simpsons                              |
| 6       | Shaun the Sheep                           |
| 7       | Thomas the Tank Engine                    |
| 8       | Pingu                                     |
| 9       | Postman Pat                               |
| 10      | Harry Potter                              |
| 11      | Itsy Bitsy Spider                         |
| 12      | Old MacDonald                             |
| 13      | Hickory Dickory Dock                      |
| 14      | The Wheels on the Bus                     |
| 15      | Ring a Ring a Roses                       |
| 16      | Row Row Row Your Boat                     |
| 17      | Hey Diddle Diddle, the Cat and the Fiddle |
| 18      | Twinkle Twinkle Little Star               |
| 19      | Humpty Dumpty                             |
| 20      | Pop Goes the Weasel                       |