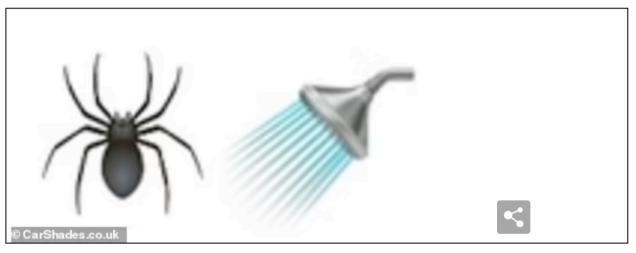

## Identify the twenty <u>CHILDRENS' FILM</u> <u>OR TV SHOW & NURSERY RHYMES</u> on the hand-out and write your answers below. <u>TEAM NAME:</u>\_\_\_\_

| PICTURE | NAME TV SHOW/FILM OR NURSERY RHYME        |
|---------|-------------------------------------------|
| 1       | Baby Shark                                |
| 2       | Frozen                                    |
| 3       | The Lion King                             |
| 4       | Bob the Builder                           |
| 5       | The Simpsons                              |
| 6       | Shaun the Sheep                           |
| 7       | Thomas the Tank Engine                    |
| 8       | Pingu                                     |
| 9       | Postman Pat                               |
| 10      | Harry Potter                              |
| 11      | Itsy Bitsy Spider                         |
| 12      | Old MacDonald                             |
| 13      | Hickory Dickory Dock                      |
| 14      | The Wheels on the Bus                     |
| 15      | Ring a Ring a Roses                       |
| 16      | Row Row Row Your Boat                     |
| 17      | Hey Diddle Diddle, the Cat and the Fiddle |
| 18      | Twinkle Twinkle Little Star               |
| 19      | Humpty Dumpty                             |
| 20      | Pop Goes the Weasel                       |