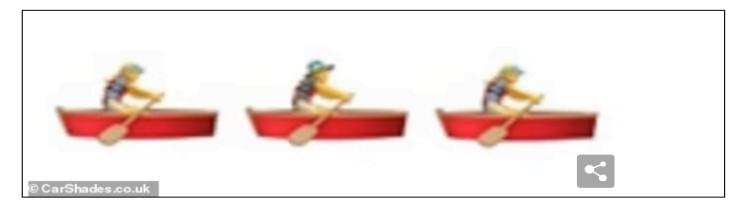

#### 1<u>/</u> 14.

## Identify the twenty <u>CHILDRENS' FILM</u> <u>OR TV SHOW & NURSERY RHYMES</u> on the hand-out and write your answers below. <u>TEAM NAME:</u>\_\_\_\_

| PICTURE | NAME TV SHOW/FILM OR NURSERY RHYME        |
|---------|-------------------------------------------|
| 1       | Baby Shark                                |
| 2       | Frozen                                    |
| 3       | The Lion King                             |
| 4       | Bob the Builder                           |
| 5       | The Simpsons                              |
| 6       | Shaun the Sheep                           |
| 7       | Thomas the Tank Engine                    |
| 8       | Pingu                                     |
| 9       | Postman Pat                               |
| 10      | Harry Potter                              |
| 11      | Itsy Bitsy Spider                         |
| 12      | Old MacDonald                             |
| 13      | Hickory Dickory Dock                      |
| 14      | The Wheels on the Bus                     |
| 15      | Ring a Ring a Roses                       |
| 16      | Row Row Row Your Boat                     |
| 17      | Hey Diddle Diddle, the Cat and the Fiddle |
| 18      | Twinkle Twinkle Little Star               |
| 19      | Humpty Dumpty                             |
| 20      | Pop Goes the Weasel                       |