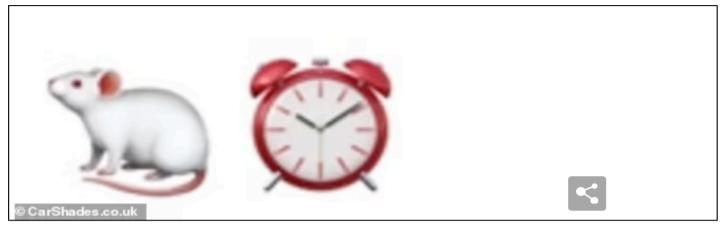

#### 1<u>/</u> 14.

## Identify the twenty <u>CHILDRENS' FILM</u> <u>OR TV SHOW & NURSERY RHYMES</u> on the hand-out and write your answers below. <u>TEAM NAME:</u>\_\_\_\_

| PICTURE | NAME TV SHOW/FILM OR NURSERY RHYME        |
|---------|-------------------------------------------|
| 1       | Baby Shark                                |
| 2       | Frozen                                    |
| 3       | The Lion King                             |
| 4       | Bob the Builder                           |
| 5       | The Simpsons                              |
| 6       | Shaun the Sheep                           |
| 7       | Thomas the Tank Engine                    |
| 8       | Pingu                                     |
| 9       | Postman Pat                               |
| 10      | Harry Potter                              |
| 11      | Itsy Bitsy Spider                         |
| 12      | Old MacDonald                             |
| 13      | Hickory Dickory Dock                      |
| 14      | The Wheels on the Bus                     |
| 15      | Ring a Ring a Roses                       |
| 16      | Row Row Row Your Boat                     |
| 17      | Hey Diddle Diddle, the Cat and the Fiddle |
| 18      | Twinkle Twinkle Little Star               |
| 19      | Humpty Dumpty                             |
| 20      | Pop Goes the Weasel                       |