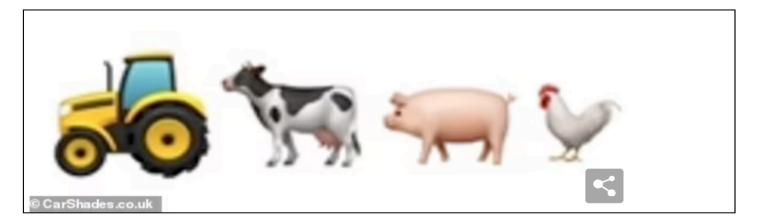

## Identify the twenty <u>CHILDRENS' FILM</u> <u>OR TV SHOW & NURSERY RHYMES</u> on the hand-out and write your answers below. <u>TEAM NAME:</u>\_\_\_\_

| PICTURE | NAME TV SHOW/FILM OR NURSERY RHYME        |
|---------|-------------------------------------------|
| 1       | Baby Shark                                |
| 2       | Frozen                                    |
| 3       | The Lion King                             |
| 4       | Bob the Builder                           |
| 5       | The Simpsons                              |
| 6       | Shaun the Sheep                           |
| 7       | Thomas the Tank Engine                    |
| 8       | Pingu                                     |
| 9       | Postman Pat                               |
| 10      | Harry Potter                              |
| 11      | Itsy Bitsy Spider                         |
| 12      | Old MacDonald                             |
| 13      | Hickory Dickory Dock                      |
| 14      | The Wheels on the Bus                     |
| 15      | Ring a Ring a Roses                       |
| 16      | Row Row Row Your Boat                     |
| 17      | Hey Diddle Diddle, the Cat and the Fiddle |
| 18      | Twinkle Twinkle Little Star               |
| 19      | Humpty Dumpty                             |
| 20      | Pop Goes the Weasel                       |