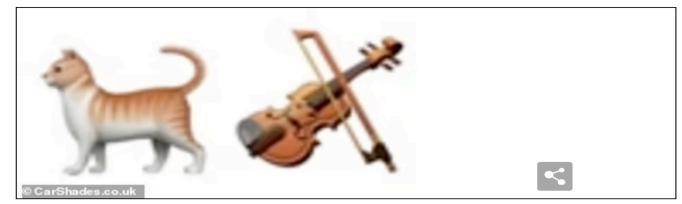

#### 15.

## Identify the twenty <u>CHILDRENS' FILM</u> <u>OR TV SHOW & NURSERY RHYMES</u> on the hand-out and write your answers below. <u>TEAM NAME:</u>\_\_\_\_

| PICTURE | NAME TV SHOW/FILM OR NURSERY RHYME        |
|---------|-------------------------------------------|
| 1       | Baby Shark                                |
| 2       | Frozen                                    |
| 3       | The Lion King                             |
| 4       | Bob the Builder                           |
| 5       | The Simpsons                              |
| 6       | Shaun the Sheep                           |
| 7       | Thomas the Tank Engine                    |
| 8       | Pingu                                     |
| 9       | Postman Pat                               |
| 10      | Harry Potter                              |
| 11      | Itsy Bitsy Spider                         |
| 12      | Old MacDonald                             |
| 13      | Hickory Dickory Dock                      |
| 14      | The Wheels on the Bus                     |
| 15      | Ring a Ring a Roses                       |
| 16      | Row Row Row Your Boat                     |
| 17      | Hey Diddle Diddle, the Cat and the Fiddle |
| 18      | Twinkle Twinkle Little Star               |
| 19      | Humpty Dumpty                             |
| 20      | Pop Goes the Weasel                       |