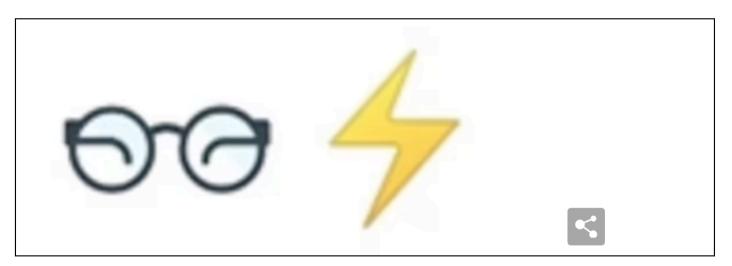

## Identify the twenty <u>CHILDRENS' FILM</u> <u>OR TV SHOW & NURSERY RHYMES</u> on the hand-out and write your answers below. <u>TEAM NAME:</u>\_\_\_\_

| PICTURE | NAME TV SHOW/FILM OR NURSERY RHYME        |
|---------|-------------------------------------------|
| 1       | Baby Shark                                |
| 2       | Frozen                                    |
| 3       | The Lion King                             |
| 4       | Bob the Builder                           |
| 5       | The Simpsons                              |
| 6       | Shaun the Sheep                           |
| 7       | Thomas the Tank Engine                    |
| 8       | Pingu                                     |
| 9       | Postman Pat                               |
| 10      | Harry Potter                              |
| 11      | Itsy Bitsy Spider                         |
| 12      | Old MacDonald                             |
| 13      | Hickory Dickory Dock                      |
| 14      | The Wheels on the Bus                     |
| 15      | Ring a Ring a Roses                       |
| 16      | Row Row Row Your Boat                     |
| 17      | Hey Diddle Diddle, the Cat and the Fiddle |
| 18      | Twinkle Twinkle Little Star               |
| 19      | Humpty Dumpty                             |
| 20      | Pop Goes the Weasel                       |