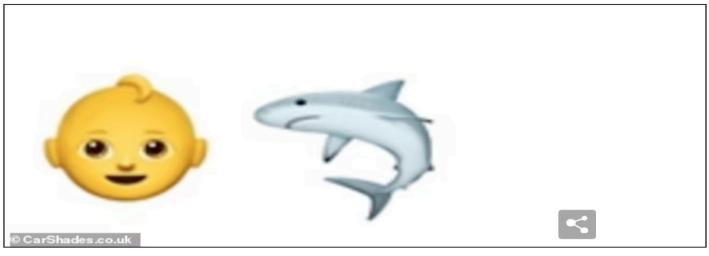

## Identify the twenty <u>CHILDRENS' FILM</u> <u>OR TV SHOW & NURSERY RHYMES</u> on the hand-out and write your answers below. <u>TEAM NAME:</u>\_\_\_\_

| PICTURE | NAME TV SHOW/FILM OR NURSERY RHYME        |
|---------|-------------------------------------------|
| 1       | Baby Shark                                |
| 2       | Frozen                                    |
| 3       | The Lion King                             |
| 4       | Bob the Builder                           |
| 5       | The Simpsons                              |
| 6       | Shaun the Sheep                           |
| 7       | Thomas the Tank Engine                    |
| 8       | Pingu                                     |
| 9       | Postman Pat                               |
| 10      | Harry Potter                              |
| 11      | Itsy Bitsy Spider                         |
| 12      | Old MacDonald                             |
| 13      | Hickory Dickory Dock                      |
| 14      | The Wheels on the Bus                     |
| 15      | Ring a Ring a Roses                       |
| 16      | Row Row Row Your Boat                     |
| 17      | Hey Diddle Diddle, the Cat and the Fiddle |
| 18      | Twinkle Twinkle Little Star               |
| 19      | Humpty Dumpty                             |
| 20      | Pop Goes the Weasel                       |