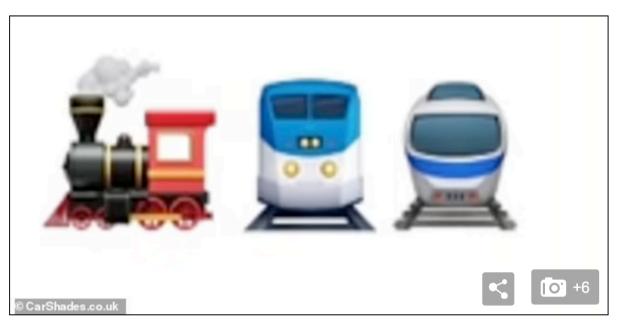

## Identify the twenty <u>CHILDRENS' FILM</u> <u>OR TV SHOW & NURSERY RHYMES</u> on the hand-out and write your answers below. <u>TEAM NAME:</u>\_\_\_\_

| PICTURE | NAME TV SHOW/FILM OR NURSERY RHYME        |
|---------|-------------------------------------------|
| 1       | Baby Shark                                |
| 2       | Frozen                                    |
| 3       | The Lion King                             |
| 4       | Bob the Builder                           |
| 5       | The Simpsons                              |
| 6       | Shaun the Sheep                           |
| 7       | Thomas the Tank Engine                    |
| 8       | Pingu                                     |
| 9       | Postman Pat                               |
| 10      | Harry Potter                              |
| 11      | Itsy Bitsy Spider                         |
| 12      | Old MacDonald                             |
| 13      | Hickory Dickory Dock                      |
| 14      | The Wheels on the Bus                     |
| 15      | Ring a Ring a Roses                       |
| 16      | Row Row Row Your Boat                     |
| 17      | Hey Diddle Diddle, the Cat and the Fiddle |
| 18      | Twinkle Twinkle Little Star               |
| 19      | Humpty Dumpty                             |
| 20      | Pop Goes the Weasel                       |