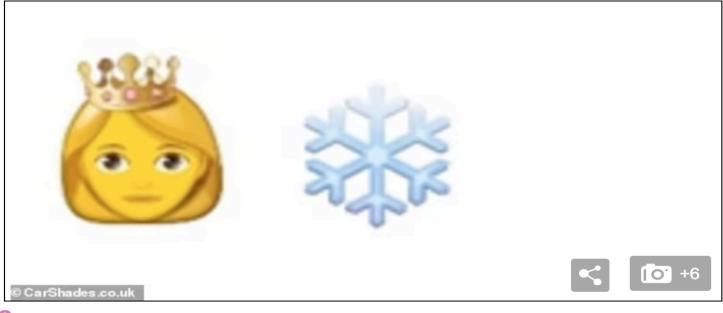

## Identify the twenty <u>CHILDRENS' FILM</u> <u>OR TV SHOW & NURSERY RHYMES</u> on the hand-out and write your answers below. <u>TEAM NAME:</u>\_\_\_\_

| PICTURE | NAME TV SHOW/FILM OR NURSERY RHYME        |
|---------|-------------------------------------------|
| 1       | Baby Shark                                |
| 2       | Frozen                                    |
| 3       | The Lion King                             |
| 4       | Bob the Builder                           |
| 5       | The Simpsons                              |
| 6       | Shaun the Sheep                           |
| 7       | Thomas the Tank Engine                    |
| 8       | Pingu                                     |
| 9       | Postman Pat                               |
| 10      | Harry Potter                              |
| 11      | Itsy Bitsy Spider                         |
| 12      | Old MacDonald                             |
| 13      | Hickory Dickory Dock                      |
| 14      | The Wheels on the Bus                     |
| 15      | Ring a Ring a Roses                       |
| 16      | Row Row Row Your Boat                     |
| 17      | Hey Diddle Diddle, the Cat and the Fiddle |
| 18      | Twinkle Twinkle Little Star               |
| 19      | Humpty Dumpty                             |
| 20      | Pop Goes the Weasel                       |