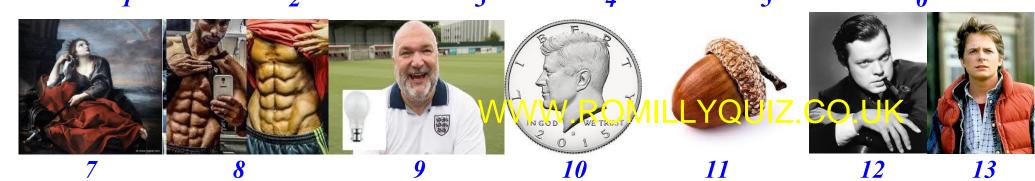

# PICTURE QUIZ? Identify the twenty-five GROUPS/ARTISTS WHO HAD HITS IN THE 2010s below and write your answers on the attached sheet

## WWW.ROMILLYQUIZ.CO.UK

THE **2010s** on the hand-out and write your answers below.

### **TEAM NAME:**

| PICTURE | GROUP/ARTIST NAME |
|---------|-------------------|
| 1       |                   |
| 2       |                   |
| 3       |                   |
| 4       |                   |
| 5       |                   |
| 6       |                   |
| 7       |                   |
| 8       |                   |
| 9       |                   |
| 10      |                   |
| 11      |                   |
| 12      |                   |
| 13      |                   |
| 14      |                   |
| 15      |                   |
| 16      |                   |
| 17      |                   |
| 18      |                   |
| 19      |                   |
| 20      |                   |
| 21      |                   |
| 22      |                   |
| 23      |                   |
| 24      |                   |
| 25      |                   |