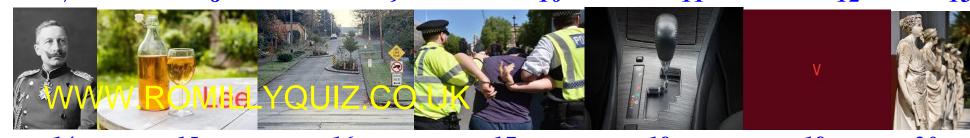

# PICTURE QUIZ? Identify the twenty-five GROUPS/ARTISTS WHO HAD HITS IN THE 2010s below and write your answers on the attached sheet

## WWW.ROMILLYQUIZ.CO.UK

THE **2010s** on the hand-out and write your answers below.

### **TEAM NAME:**

| PICTURE | GROUP/ARTIST NAME |
|---------|-------------------|
| 1       |                   |
| 2       |                   |
| 3       |                   |
| 4       |                   |
| 5       |                   |
| 6       |                   |
| 7       |                   |
| 8       |                   |
| 9       |                   |
| 10      |                   |
| 11      |                   |
| 12      |                   |
| 13      |                   |
| 14      |                   |
| 15      |                   |
| 16      |                   |
| 17      |                   |
| 18      |                   |
| 19      |                   |
| 20      |                   |
| 21      |                   |
| 22      |                   |
| 23      |                   |
| 24      |                   |
| 25      |                   |