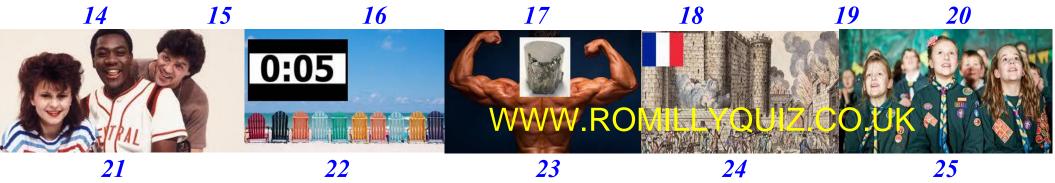

# PICTURE QUIZ? Identify the twenty-five GROUPS/ARTISTS WHO HAD HITS IN THE 2010s below and write your answers on the attached sheet

## WWW.ROMILLYQUIZ.CO.UK

THE **2010s** on the hand-out and write your answers below.

### **TEAM NAME:**

| PICTURE | GROUP/ARTIST NAME |
|---------|-------------------|
| 1       |                   |
| 2       |                   |
| 3       |                   |
| 4       |                   |
| 5       |                   |
| 6       |                   |
| 7       |                   |
| 8       |                   |
| 9       |                   |
| 10      |                   |
| 11      |                   |
| 12      |                   |
| 13      |                   |
| 14      |                   |
| 15      |                   |
| 16      |                   |
| 17      |                   |
| 18      |                   |
| 19      |                   |
| 20      |                   |
| 21      |                   |
| 22      |                   |
| 23      |                   |
| 24      |                   |
| 25      |                   |