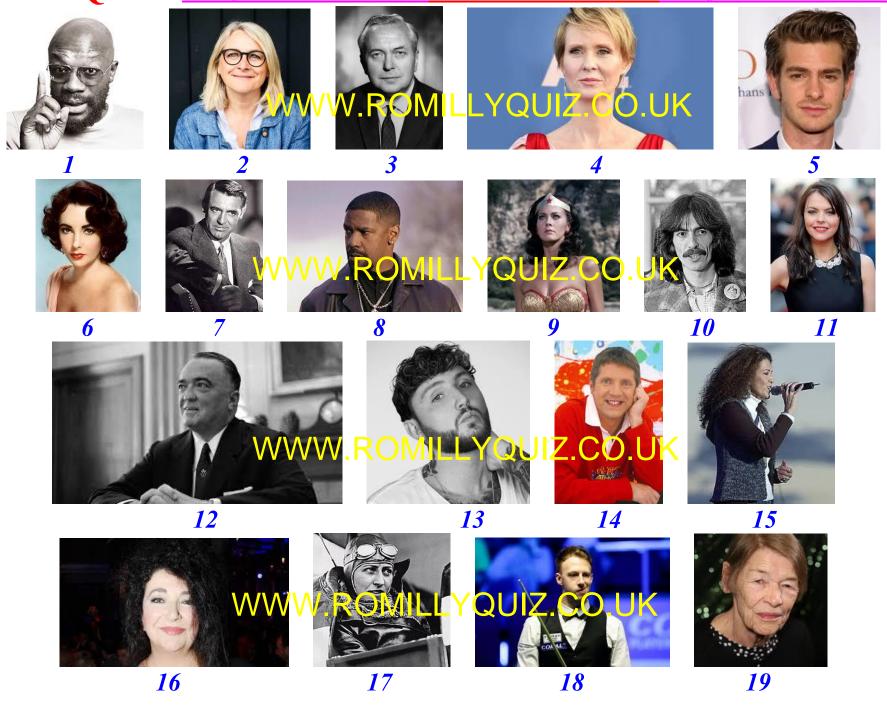

## PICTURE QUIZ

Identify the nineteen <u>FACES & WHAT</u> <u>CONNECTS THEM</u> & write your answers below.

| TEAM NAME: |  |
|------------|--|
|------------|--|

| PICTURE | NAME                                    |
|---------|-----------------------------------------|
| 1       | Isaac Hayes                             |
| 2       | Emma Kennedy                            |
| 3       | Harold Wilson                           |
| 4       | Cynthia Nixon                           |
| 5       | Andrew Garfield                         |
| 6       | Elizabeth Taylor                        |
| 7       | Cary Grant                              |
| 8       | Denzel Washington                       |
| 9       | Lynda Carter                            |
| 10      | George Harrison                         |
| 11      | Kate Ford                               |
| 12      | J Edgar Hoover                          |
| 13      | James Arthur                            |
| 14      | Neil Buchanan                           |
| 15      | Rita Coolidge                           |
| 16      | Kate Bush                               |
| 17      | Amy Johnson                             |
| 18      | Judd Trump                              |
| 19      | Glenda Jackson                          |
| 20      | WHAT IS THE CONNECTION:                 |
|         | ALL SHARE A SURNAME WITH A US PRESIDENT |

## PICTURE QUIZ

Identify the nineteen <u>FACES & WHAT</u> <u>CONNECTS THEM</u>, write your answers below.

| <b>FEAM NAME:</b> |  |
|-------------------|--|
|-------------------|--|

| PICTURE | 1St o and NIANTE (NI 1                                      |
|---------|-------------------------------------------------------------|
|         | 1 <sup>st</sup> & 2 <sup>nd</sup> NAME (No character names) |
| 1       |                                                             |
| 2       |                                                             |
| 3       |                                                             |
| 4       |                                                             |
| 5       |                                                             |
| 6       |                                                             |
| 7       |                                                             |
| 8       |                                                             |
| 9       |                                                             |
| 10      |                                                             |
| 11      |                                                             |
| 12      |                                                             |
| 13      |                                                             |
| 14      |                                                             |
| 15      |                                                             |
| 16      |                                                             |
| 17      |                                                             |
| 18      |                                                             |
| 19      |                                                             |
| 20      | WHAT IS THE CONNECTION:                                     |
|         |                                                             |
|         |                                                             |