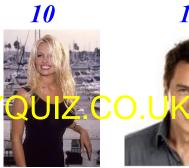

#### TEAM NAME:

| PICTURE | NAME                                                       |
|---------|------------------------------------------------------------|
| 1       | Professor Green                                            |
| 2       | Sally Lindsay                                              |
| 3       | Bobby Davro                                                |
| 4       | Emily Attack                                               |
| 5       | Tony Hadley                                                |
| 6       | Jenny Powell                                               |
| 7       | Gok Wan                                                    |
| 8       | Vicki Pattison                                             |
| 9       | David Haye                                                 |
| 10      | Georgia May Foote                                          |
| 11      | Peter Stringfellow                                         |
| 12      | Cheryl Baker                                               |
| 13      | Dominic Littlewood                                         |
| 14      | Harry Redknapp                                             |
| 15      | Kimberley Walsh                                            |
| 16      | Ross King                                                  |
| 17      | Pamela Anderson                                            |
| 18      | John Barrowman                                             |
| 19      | Peter Andre                                                |
| 20      | Jo While                                                   |
| 21      | Russell Grant                                              |
| 22      | Carol Decker                                               |
| 23      | Jamie Theakston                                            |
| 24      | Sid Owen                                                   |
| 25      | WHAT IS THE CONNECTION= THROUGH THE KEYHOLE (HOUSES SHOWN) |