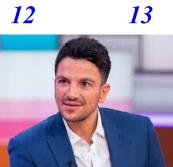

#### TEAM NAME:

| PICTURE | NAME                                                       |
|---------|------------------------------------------------------------|
| 1       | Professor Green                                            |
| 2       | Sally Lindsay                                              |
| 3       | Bobby Davro                                                |
| 4       | Emily Attack                                               |
| 5       | Tony Hadley                                                |
| 6       | Jenny Powell                                               |
| 7       | Gok Wan                                                    |
| 8       | Vicki Pattison                                             |
| 9       | David Haye                                                 |
| 10      | Georgia May Foote                                          |
| 11      | Peter Stringfellow                                         |
| 12      | Cheryl Baker                                               |
| 13      | Dominic Littlewood                                         |
| 14      | Harry Redknapp                                             |
| 15      | Kimberley Walsh                                            |
| 16      | Ross King                                                  |
| 17      | Pamela Anderson                                            |
| 18      | John Barrowman                                             |
| 19      | Peter Andre                                                |
| 20      | Jo While                                                   |
| 21      | Russell Grant                                              |
| 22      | Carol Decker                                               |
| 23      | Jamie Theakston                                            |
| 24      | Sid Owen                                                   |
| 25      | WHAT IS THE CONNECTION= THROUGH THE KEYHOLE (HOUSES SHOWN) |