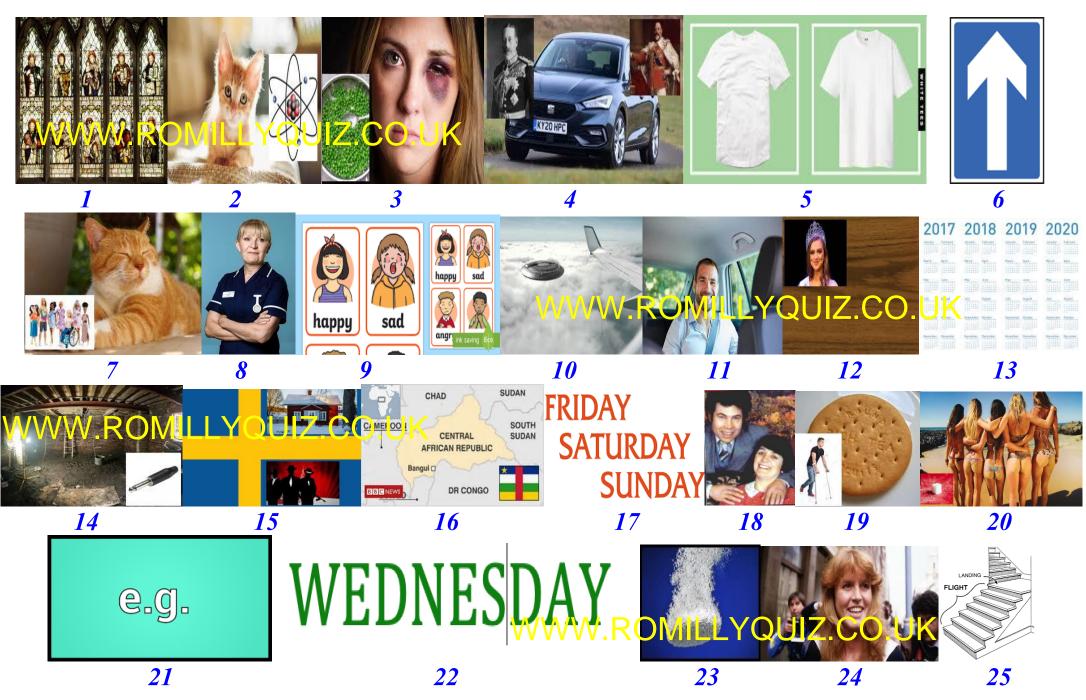

# PICTURE QUIZ? Identify the twenty-five GROUPS/ARTISTS WHO HAD HITS IN THE 2010s below and write your answers on the attached sheet

#### **TEAM NAME:**

| PICTURE | GROUP/ARTIST NAME |
|---------|-------------------|
| 1       |                   |
| 2       |                   |
| 3       |                   |
| 4       |                   |
| 5       |                   |
| 6       |                   |
| 7       |                   |
| 8       |                   |
| 9       |                   |
| 10      |                   |
| 11      |                   |
| 12      |                   |
| 13      |                   |
| 14      |                   |
| 15      |                   |
| 16      |                   |
| 17      |                   |
| 18      |                   |
| 19      |                   |
| 20      |                   |
| 21      |                   |
| 22      |                   |
| 23      |                   |
| 24      |                   |
| 25      |                   |

## WWW.ROMILLYQUIZ.CO.UK

THE **2010S** on the hand-out and write your answers below.

#### **TEAM NAME:**

| PICTURE | GROUP/ARTIST NAME   |
|---------|---------------------|
| 1       | All Saints          |
| 2       | Atomic Kittten      |
| 3       | Black Eye Peas      |
| 4       | Kings of Leon       |
| 5       | Plain White Ts      |
| 6       | One Direction       |
| 7       | Pussy Cat Dolls     |
| 8       | Duffy               |
| 9       | The Feeling         |
| 10      | Foo Fighters        |
| 11      | Passenger           |
| 12      | Mis Tekq            |
| 13      | Years & Years       |
| 14      | Basement Jacks      |
| 15      | Swedish House Mafia |
| 16      | One Republic        |
| 17      | Weeknd              |
| 18      | The Killers         |
| 19      | Limp Biscuit        |
| 20      | Sugarbabes          |
| 21      | Example             |
| 22      | Greenday            |
| 23      | Evanescence         |
| 24      | Fergie              |
| 25      | Steps               |