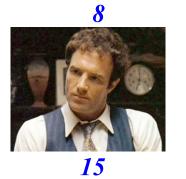

<u>ROMILLYQUIZ.CO.UK</u>

*Identify the twenty-five people who <u>DIED IN 2022</u> on the hand-out and write your answers below. TEAM NAME:* 

| PICTURE | NAME                   |
|---------|------------------------|
| 1       | Shinzo Abe             |
| 2       | Darius Campbell Danesh |
| 3       | Hilary Mantel          |
| 4       | Sidney Poitier         |
| 5       | Dame Deborah James     |
| 6       | Meat Loaf              |
| 7       | Peter Bowles           |
| 8       | Olivia Newton-John     |
| 9       | Bamber Gascoigne       |
| 10      | Lynda Baron            |
| 11      | Dennis Watermann       |
| 12      | June Brown             |
| 13      | Shane Warne            |
| 14      | Tom Parker             |
| 15      | James Caan             |
| 16      | Jack Smethurst         |
| 17      | Ivana Trump            |
| 18      | Anna Karen             |
| 19      | Bernard Cribbins       |
| 20      | Madeleine Albright     |
| 21      | Tony Paris             |
| 22      | Raymond Briggs         |
| 23      | Phil Bennett           |
| 24      | Lester Piggott         |
| 25      | Mikhail Gorbachev      |