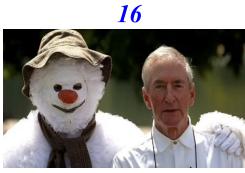

<u>ROMILLYQUIZ.CO.UK</u>

*Identify the twenty-five people who <u>DIED IN 2022</u> on the hand-out and write your answers below. TEAM NAME:* 

| PICTURE | NAME                   |
|---------|------------------------|
| 1       | Shinzo Abe             |
| 2       | Darius Campbell Danesh |
| 3       | Hilary Mantel          |
| 4       | Sidney Poitier         |
| 5       | Dame Deborah James     |
| 6       | Meat Loaf              |
| 7       | Peter Bowles           |
| 8       | Olivia Newton-John     |
| 9       | Bamber Gascoigne       |
| 10      | Lynda Baron            |
| 11      | Dennis Watermann       |
| 12      | June Brown             |
| 13      | Shane Warne            |
| 14      | Tom Parker             |
| 15      | James Caan             |
| 16      | Jack Smethurst         |
| 17      | Ivana Trump            |
| 18      | Anna Karen             |
| 19      | Bernard Cribbins       |
| 20      | Madeleine Albright     |
| 21      | Tony Paris             |
| 22      | Raymond Briggs         |
| 23      | Phil Bennett           |
| 24      | Lester Piggott         |
| 25      | Mikhail Gorbachev      |