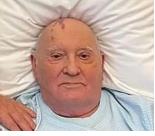

<u>ROMILLYQUIZ.CO.UK</u>

*Identify the twenty-five people who <u>DIED IN 2022</u> on the hand-out and write your answers below. TEAM NAME:* 

| PICTURE | NAME                   |
|---------|------------------------|
| 1       | Shinzo Abe             |
| 2       | Darius Campbell Danesh |
| 3       | Hilary Mantel          |
| 4       | Sidney Poitier         |
| 5       | Dame Deborah James     |
| 6       | Meat Loaf              |
| 7       | Peter Bowles           |
| 8       | Olivia Newton-John     |
| 9       | Bamber Gascoigne       |
| 10      | Lynda Baron            |
| 11      | Dennis Watermann       |
| 12      | June Brown             |
| 13      | Shane Warne            |
| 14      | Tom Parker             |
| 15      | James Caan             |
| 16      | Jack Smethurst         |
| 17      | Ivana Trump            |
| 18      | Anna Karen             |
| 19      | Bernard Cribbins       |
| 20      | Madeleine Albright     |
| 21      | Tony Paris             |
| 22      | Raymond Briggs         |
| 23      | Phil Bennett           |
| 24      | Lester Piggott         |
| 25      | Mikhail Gorbachev      |