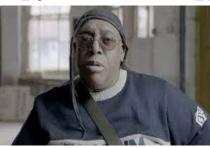

<u>ROMILLYQUIZ.CO.UK</u>

*Identify the twenty-five people who <u>DIED IN 2022</u> on the hand-out and write your answers below. TEAM NAME:* 

| PICTURE | NAME                   |
|---------|------------------------|
| 1       | Shinzo Abe             |
| 2       | Darius Campbell Danesh |
| 3       | Hilary Mantel          |
| 4       | Sidney Poitier         |
| 5       | Dame Deborah James     |
| 6       | Meat Loaf              |
| 7       | Peter Bowles           |
| 8       | Olivia Newton-John     |
| 9       | Bamber Gascoigne       |
| 10      | Lynda Baron            |
| 11      | Dennis Watermann       |
| 12      | June Brown             |
| 13      | Shane Warne            |
| 14      | Tom Parker             |
| 15      | James Caan             |
| 16      | Jack Smethurst         |
| 17      | Ivana Trump            |
| 18      | Anna Karen             |
| 19      | Bernard Cribbins       |
| 20      | Madeleine Albright     |
| 21      | Tony Paris             |
| 22      | Raymond Briggs         |
| 23      | Phil Bennett           |
| 24      | Lester Piggott         |
| 25      | Mikhail Gorbachev      |