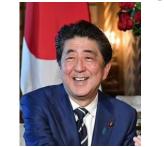

<u>ROMILLYQUIZ.CO.UK</u>

*Identify the twenty-five people who <u>DIED IN 2022</u> on the hand-out and write your answers below. TEAM NAME:* 

| PICTURE | NAME                   |
|---------|------------------------|
| 1       | Shinzo Abe             |
| 2       | Darius Campbell Danesh |
| 3       | Hilary Mantel          |
| 4       | Sidney Poitier         |
| 5       | Dame Deborah James     |
| 6       | Meat Loaf              |
| 7       | Peter Bowles           |
| 8       | Olivia Newton-John     |
| 9       | Bamber Gascoigne       |
| 10      | Lynda Baron            |
| 11      | Dennis Watermann       |
| 12      | June Brown             |
| 13      | Shane Warne            |
| 14      | Tom Parker             |
| 15      | James Caan             |
| 16      | Jack Smethurst         |
| 17      | Ivana Trump            |
| 18      | Anna Karen             |
| 19      | Bernard Cribbins       |
| 20      | Madeleine Albright     |
| 21      | Tony Paris             |
| 22      | Raymond Briggs         |
| 23      | Phil Bennett           |
| 24      | Lester Piggott         |
| 25      | Mikhail Gorbachev      |