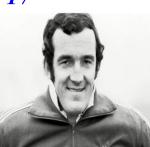

<u>ROMILLYQUIZ.CO.UK</u>

*Identify the twenty-five people who <u>DIED IN 2022</u> on the hand-out and write your answers below. TEAM NAME:* 

| PICTURE | NAME                   |
|---------|------------------------|
| 1       | Shinzo Abe             |
| 2       | Darius Campbell Danesh |
| 3       | Hilary Mantel          |
| 4       | Sidney Poitier         |
| 5       | Dame Deborah James     |
| 6       | Meat Loaf              |
| 7       | Peter Bowles           |
| 8       | Olivia Newton-John     |
| 9       | Bamber Gascoigne       |
| 10      | Lynda Baron            |
| 11      | Dennis Watermann       |
| 12      | June Brown             |
| 13      | Shane Warne            |
| 14      | Tom Parker             |
| 15      | James Caan             |
| 16      | Jack Smethurst         |
| 17      | Ivana Trump            |
| 18      | Anna Karen             |
| 19      | Bernard Cribbins       |
| 20      | Madeleine Albright     |
| 21      | Tony Paris             |
| 22      | Raymond Briggs         |
| 23      | Phil Bennett           |
| 24      | Lester Piggott         |
| 25      | Mikhail Gorbachev      |