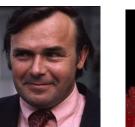

<u>ROMILLYQUIZ.CO.UK</u>

*Identify the twenty-five people who <u>DIED IN 2022</u> on the hand-out and write your answers below. TEAM NAME:* 

| PICTURE | NAME                   |
|---------|------------------------|
| 1       | Shinzo Abe             |
| 2       | Darius Campbell Danesh |
| 3       | Hilary Mantel          |
| 4       | Sidney Poitier         |
| 5       | Dame Deborah James     |
| 6       | Meat Loaf              |
| 7       | Peter Bowles           |
| 8       | Olivia Newton-John     |
| 9       | Bamber Gascoigne       |
| 10      | Lynda Baron            |
| 11      | Dennis Watermann       |
| 12      | June Brown             |
| 13      | Shane Warne            |
| 14      | Tom Parker             |
| 15      | James Caan             |
| 16      | Jack Smethurst         |
| 17      | Ivana Trump            |
| 18      | Anna Karen             |
| 19      | Bernard Cribbins       |
| 20      | Madeleine Albright     |
| 21      | Tony Paris             |
| 22      | Raymond Briggs         |
| 23      | Phil Bennett           |
| 24      | Lester Piggott         |
| 25      | Mikhail Gorbachev      |