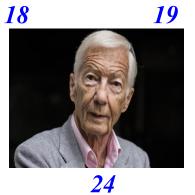

<u>ROMILLYQUIZ.CO.UK</u>

*Identify the twenty-five people who <u>DIED IN 2022</u> on the hand-out and write your answers below. TEAM NAME:* 

| PICTURE | NAME                   |
|---------|------------------------|
| 1       | Shinzo Abe             |
| 2       | Darius Campbell Danesh |
| 3       | Hilary Mantel          |
| 4       | Sidney Poitier         |
| 5       | Dame Deborah James     |
| 6       | Meat Loaf              |
| 7       | Peter Bowles           |
| 8       | Olivia Newton-John     |
| 9       | Bamber Gascoigne       |
| 10      | Lynda Baron            |
| 11      | Dennis Watermann       |
| 12      | June Brown             |
| 13      | Shane Warne            |
| 14      | Tom Parker             |
| 15      | James Caan             |
| 16      | Jack Smethurst         |
| 17      | Ivana Trump            |
| 18      | Anna Karen             |
| 19      | Bernard Cribbins       |
| 20      | Madeleine Albright     |
| 21      | Tony Paris             |
| 22      | Raymond Briggs         |
| 23      | Phil Bennett           |
| 24      | Lester Piggott         |
| 25      | Mikhail Gorbachev      |