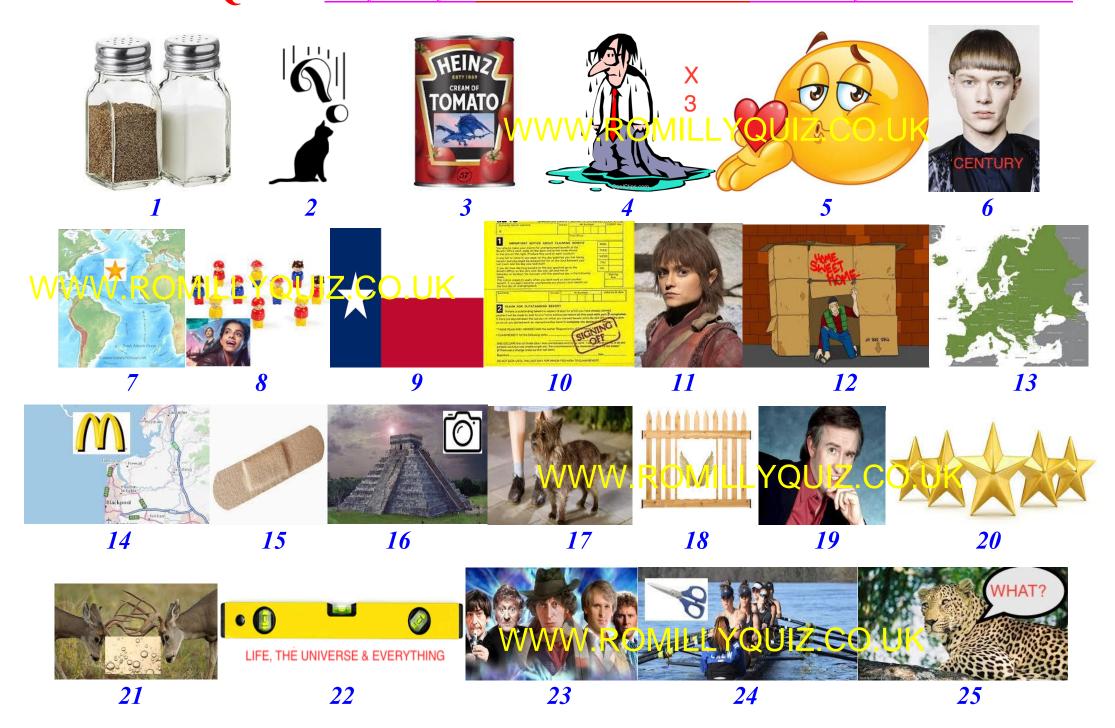

#### **TEAM NAME:**

| PICTURE | GROUP NAME                    |
|---------|-------------------------------|
|         |                               |
| 1       | Salt n Pepper                 |
| 2       | Curiosity Killed The Cat      |
| 3       | Soup Dragons                  |
| 4       | Wet Wet Wet                   |
| 5       | Kiss                          |
| 6       | Haircut 100                   |
| 7       | Atlantic Star                 |
| 8       | Yazz & The Plastic Population |
| 9       | Texas                         |
| 10      | UB40                          |
| 11      | T'Pau                         |
| 12      | Living in a Box               |
| 13      | Europe                        |
| 14      | Fleetwood Mac                 |
| 15      | Band Aid                      |
| 16      | Aztec Camera                  |
| 17      | Toto                          |
| 18      | Flying Pickets                |
| 19      | Ah-ha                         |
| 20      | Five Star                     |
| 21      | Bucks Fizz                    |
| 22      | Level 42                      |
| 23      | Timelords                     |
| 24      | Cutting Crew                  |
| 25      | Deaf Leppard                  |