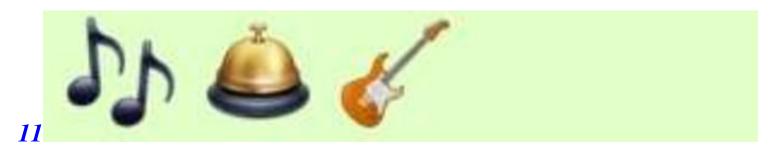

#### TEAM NAME:

| PICTURE | FESTIVE EMOJI SONG TITLE          |
|---------|-----------------------------------|
| 1       | Rocking Around the Christmas Tree |
| 2       | Fairy-tale of New York            |
| 3       | Once in Royal David's City        |
| 4       | I Saw Three Ships                 |
| 5       | Stop the Cavalry                  |
| 6       | Frosty the Snowman                |
| 7       | Silent Night                      |
| 8       | The First Noel                    |
| 9       | White Christmas                   |
| 10      | Driving Home for Christmas        |
| 11      | Jingle Bell Rock                  |
| 12      | Santa Baby                        |
| 13      | Santa Claus is Coming to Town     |
| 14      | Winter Wonderland                 |
| 15      | The Twelve Days of Christmas      |