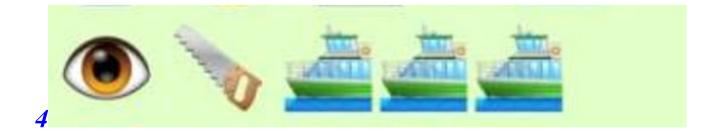

#### TEAM NAME:

| PICTURE | FESTIVE EMOJI SONG TITLE          |
|---------|-----------------------------------|
| 1       | Rocking Around the Christmas Tree |
| 2       | Fairy-tale of New York            |
| 3       | Once in Royal David's City        |
| 4       | I Saw Three Ships                 |
| 5       | Stop the Cavalry                  |
| 6       | Frosty the Snowman                |
| 7       | Silent Night                      |
| 8       | The First Noel                    |
| 9       | White Christmas                   |
| 10      | Driving Home for Christmas        |
| 11      | Jingle Bell Rock                  |
| 12      | Santa Baby                        |
| 13      | Santa Claus is Coming to Town     |
| 14      | Winter Wonderland                 |
| 15      | The Twelve Days of Christmas      |