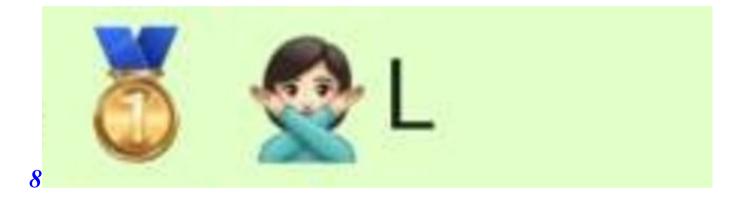

#### TEAM NAME:

| PICTURE | FESTIVE EMOJI SONG TITLE          |
|---------|-----------------------------------|
| 1       | Rocking Around the Christmas Tree |
| 2       | Fairy-tale of New York            |
| 3       | Once in Royal David's City        |
| 4       | I Saw Three Ships                 |
| 5       | Stop the Cavalry                  |
| 6       | Frosty the Snowman                |
| 7       | Silent Night                      |
| 8       | The First Noel                    |
| 9       | White Christmas                   |
| 10      | Driving Home for Christmas        |
| 11      | Jingle Bell Rock                  |
| 12      | Santa Baby                        |
| 13      | Santa Claus is Coming to Town     |
| 14      | Winter Wonderland                 |
| 15      | The Twelve Days of Christmas      |