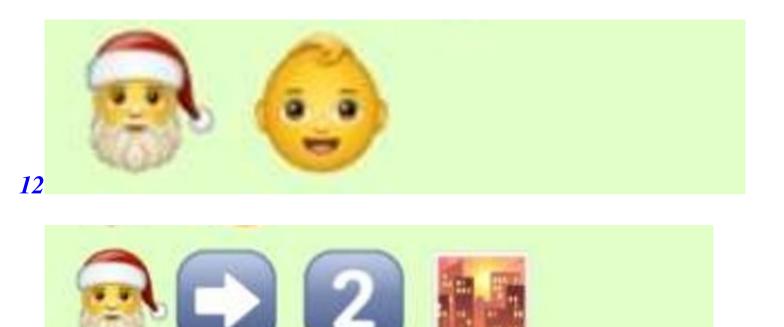

#### TEAM NAME:

| PICTURE | FESTIVE EMOJI SONG TITLE          |
|---------|-----------------------------------|
| 1       | Rocking Around the Christmas Tree |
| 2       | Fairy-tale of New York            |
| 3       | Once in Royal David's City        |
| 4       | I Saw Three Ships                 |
| 5       | Stop the Cavalry                  |
| 6       | Frosty the Snowman                |
| 7       | Silent Night                      |
| 8       | The First Noel                    |
| 9       | White Christmas                   |
| 10      | Driving Home for Christmas        |
| 11      | Jingle Bell Rock                  |
| 12      | Santa Baby                        |
| 13      | Santa Claus is Coming to Town     |
| 14      | Winter Wonderland                 |
| 15      | The Twelve Days of Christmas      |