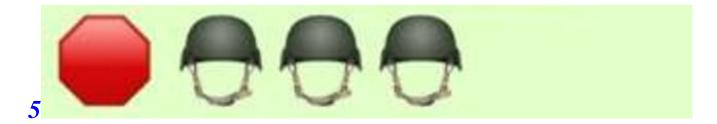

#### TEAM NAME:

| PICTURE | FESTIVE EMOJI SONG TITLE          |
|---------|-----------------------------------|
| 1       | Rocking Around the Christmas Tree |
| 2       | Fairy-tale of New York            |
| 3       | Once in Royal David's City        |
| 4       | I Saw Three Ships                 |
| 5       | Stop the Cavalry                  |
| 6       | Frosty the Snowman                |
| 7       | Silent Night                      |
| 8       | The First Noel                    |
| 9       | White Christmas                   |
| 10      | Driving Home for Christmas        |
| 11      | Jingle Bell Rock                  |
| 12      | Santa Baby                        |
| 13      | Santa Claus is Coming to Town     |
| 14      | Winter Wonderland                 |
| 15      | The Twelve Days of Christmas      |