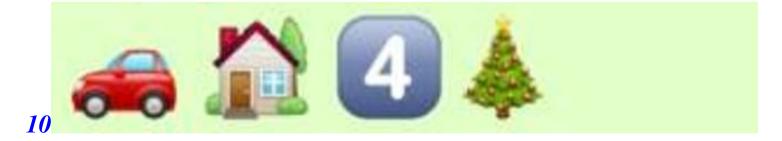

#### TEAM NAME:

| PICTURE | FESTIVE EMOJI SONG TITLE          |
|---------|-----------------------------------|
| 1       | Rocking Around the Christmas Tree |
| 2       | Fairy-tale of New York            |
| 3       | Once in Royal David's City        |
| 4       | I Saw Three Ships                 |
| 5       | Stop the Cavalry                  |
| 6       | Frosty the Snowman                |
| 7       | Silent Night                      |
| 8       | The First Noel                    |
| 9       | White Christmas                   |
| 10      | Driving Home for Christmas        |
| 11      | Jingle Bell Rock                  |
| 12      | Santa Baby                        |
| 13      | Santa Claus is Coming to Town     |
| 14      | Winter Wonderland                 |
| 15      | The Twelve Days of Christmas      |