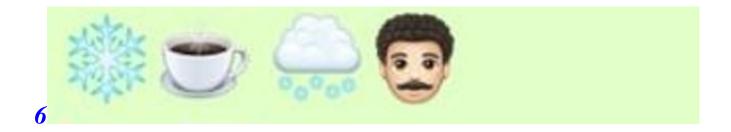

#### TEAM NAME:

| PICTURE | FESTIVE EMOJI SONG TITLE          |
|---------|-----------------------------------|
| 1       | Rocking Around the Christmas Tree |
| 2       | Fairy-tale of New York            |
| 3       | Once in Royal David's City        |
| 4       | I Saw Three Ships                 |
| 5       | Stop the Cavalry                  |
| 6       | Frosty the Snowman                |
| 7       | Silent Night                      |
| 8       | The First Noel                    |
| 9       | White Christmas                   |
| 10      | Driving Home for Christmas        |
| 11      | Jingle Bell Rock                  |
| 12      | Santa Baby                        |
| 13      | Santa Claus is Coming to Town     |
| 14      | Winter Wonderland                 |
| 15      | The Twelve Days of Christmas      |