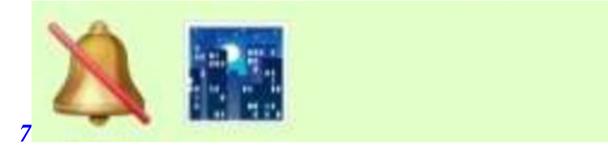

#### TEAM NAME:

| PICTURE | FESTIVE EMOJI SONG TITLE          |
|---------|-----------------------------------|
| 1       | Rocking Around the Christmas Tree |
| 2       | Fairy-tale of New York            |
| 3       | Once in Royal David's City        |
| 4       | I Saw Three Ships                 |
| 5       | Stop the Cavalry                  |
| 6       | Frosty the Snowman                |
| 7       | Silent Night                      |
| 8       | The First Noel                    |
| 9       | White Christmas                   |
| 10      | Driving Home for Christmas        |
| 11      | Jingle Bell Rock                  |
| 12      | Santa Baby                        |
| 13      | Santa Claus is Coming to Town     |
| 14      | Winter Wonderland                 |
| 15      | The Twelve Days of Christmas      |