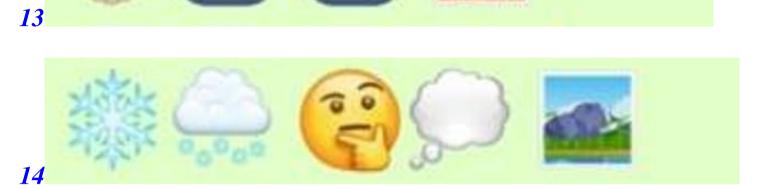

#### TEAM NAME:

| PICTURE | FESTIVE EMOJI SONG TITLE          |
|---------|-----------------------------------|
| 1       | Rocking Around the Christmas Tree |
| 2       | Fairy-tale of New York            |
| 3       | Once in Royal David's City        |
| 4       | I Saw Three Ships                 |
| 5       | Stop the Cavalry                  |
| 6       | Frosty the Snowman                |
| 7       | Silent Night                      |
| 8       | The First Noel                    |
| 9       | White Christmas                   |
| 10      | Driving Home for Christmas        |
| 11      | Jingle Bell Rock                  |
| 12      | Santa Baby                        |
| 13      | Santa Claus is Coming to Town     |
| 14      | Winter Wonderland                 |
| 15      | The Twelve Days of Christmas      |