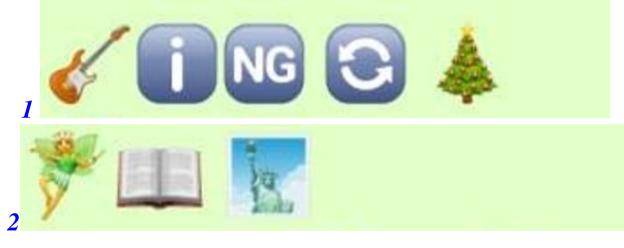

#### TEAM NAME:

| PICTURE | FESTIVE EMOJI SONG TITLE          |
|---------|-----------------------------------|
| 1       | Rocking Around the Christmas Tree |
| 2       | Fairy-tale of New York            |
| 3       | Once in Royal David's City        |
| 4       | I Saw Three Ships                 |
| 5       | Stop the Cavalry                  |
| 6       | Frosty the Snowman                |
| 7       | Silent Night                      |
| 8       | The First Noel                    |
| 9       | White Christmas                   |
| 10      | Driving Home for Christmas        |
| 11      | Jingle Bell Rock                  |
| 12      | Santa Baby                        |
| 13      | Santa Claus is Coming to Town     |
| 14      | Winter Wonderland                 |
| 15      | The Twelve Days of Christmas      |