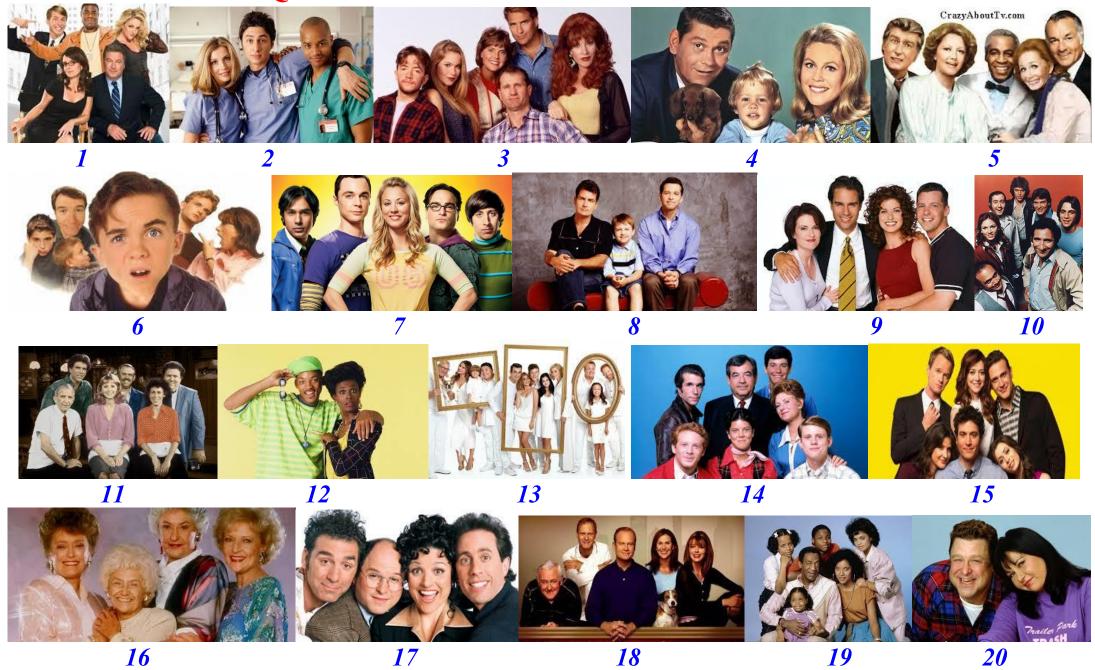

## PICTURE QUIZ? Identify the twenty US SITCOM TITLES below & write your answers on the attached sheet

## PICTURE QUIZ

Identify the twenty <u>US SITCOMS</u> on the hand-out & what connects them all, write your answers below.

| <b>TEAM NAME:</b> |  |
|-------------------|--|
|                   |  |

| PICTURE | <u>US SITCOM TITLE</u>  |
|---------|-------------------------|
| 1       | 30 Rock                 |
| 2       | Scrubs                  |
| 3       | Married With Children   |
| 4       | Bewitched               |
| 5       | Soap                    |
| 6       | Malcolm in the Middle   |
| 7       | Big-Bang-Theory         |
| 8       | Two and a Half Men      |
| 9       | Will & Grace            |
| 10      | Taxi                    |
| 11      | Cheers                  |
| 12      | Fresh Prince of Bel Air |
| 13      | Modern Family           |
| 14      | Happy Days              |
| 15      | How I Met Your Mother   |
| 16      | Golden Girls            |
| 17      | Seinfeld                |
| 18      | Frasier                 |
| 19      | The Cosby Show          |
| 20      | Roseanne                |

## PICTURE QUIZ

Identify the twenty <u>US SITCOMS</u> on the hand-out & what connects them all, write your answers below.

| TEAM NAME: |
|------------|
|------------|

| PICTURE | US SITCOM TITLE |
|---------|-----------------|
| 1       |                 |
| 2       |                 |
| 3       |                 |
| 4       |                 |
| 5       |                 |
| 6       |                 |
| 7       |                 |
| 8       |                 |
| 9       |                 |
| 10      |                 |
| 11      |                 |
| 12      |                 |
| 13      |                 |
| 14      |                 |
| 15      |                 |
| 16      |                 |
| 17      |                 |
| 18      |                 |
| 19      |                 |
| 20      |                 |