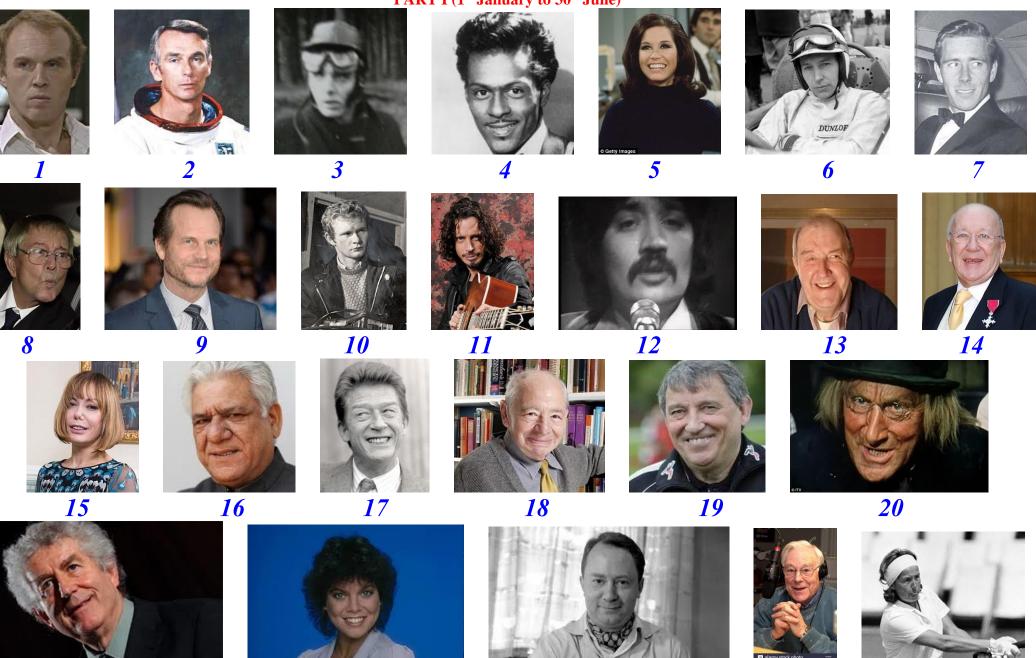

## **PICTURE QUIZ?** Identify the twenty-five faces who died in 2017 and write your answers on the attached sheet

PART I (1<sup>st</sup> January to 30<sup>st</sup> June)

## *Identify the twenty-five people who <u>died in 2017</u> on the hand-out and write your answers below. TEAM NAME:*

| PICTURE | NAME                                                |
|---------|-----------------------------------------------------|
| 1       | Tim Pigott Smith (7 <sup>th</sup> April)            |
| 2       | Gene Cernan (17 <sup>th</sup> Jan)                  |
| 3       | lan Brady (16 <sup>th</sup> May)                    |
| 4       | Chuck Berry (18 <sup>th</sup> Mar)                  |
| 5       | Mary Tyler Moore (25 <sup>th</sup> Jan)             |
| 6       | John Surtees (10 <sup>th</sup> March)               |
| 7       | Lord Snowden (13 <sup>th</sup> Jan)                 |
| 8       | John Noakes (28 <sup>th</sup> May)                  |
| 9       | Bill Baxton (25 <sup>th</sup> Feb)                  |
| 10      | Martin McGuinness (21 <sup>st</sup> Mar)            |
| 11      | Chris Cornell (17 <sup>th</sup> May)                |
| 12      | Peter Sarstedt (8 <sup>th</sup> Jan)                |
| 13      | Gordon Kaye (23 <sup>rd</sup> Jan)                  |
| 14      | Roy Barraclough (1 <sup>st</sup> June)              |
| 15      | Tara Palmer-Tomkinson (8 <sup>th</sup> Feb)         |
| 16      | Om Puri (6 <sup>th</sup> Jan)                       |
| 17      | John Hurt (28 <sup>th</sup> Jan)                    |
| 18      | Colin Dexter (21 <sup>st</sup> Mar)                 |
| 19      | Graham Taylor (12 <sup>th</sup> Jan)                |
| 20      | Geoffrey Bayldon / Catweazel (11 <sup>th</sup> May) |
| 21      | Rhodi Morgan (17 <sup>th</sup> May)                 |
| 22      | Erin Moran (23 <sup>rd</sup> April)                 |
| 23      | Peter Sallis (5 <sup>th</sup> June)                 |
| 24      | Desmond Carrington (1 <sup>st</sup> Feb)            |
| 25      | Rachel Heyhoe-Flint (19 <sup>th</sup> Jan)          |

## *Identify the twenty-five people who <u>DIED IN 2017</u> on the hand-out and write your answers below. <u>TEAM NAME</u>:*

| PICTURE | NAME                        |
|---------|-----------------------------|
| 1       |                             |
| 2       |                             |
| 3       |                             |
| 4       |                             |
| 5       |                             |
| 6       |                             |
| 7       |                             |
| 8       |                             |
| 9       |                             |
| 10      |                             |
| 11      |                             |
| 12      |                             |
| 13      |                             |
| 14      |                             |
| 15      |                             |
| 16      |                             |
| 17      |                             |
| 18      |                             |
| 19      |                             |
| 20      | Will accept character name: |
| 21      |                             |
| 22      |                             |
| 23      |                             |
| 24      |                             |
| 25      |                             |