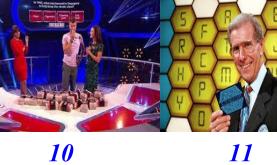

#### TEAM NAME:

| PICTURE | BRITISH GAMESHOWS TITLE |
|---------|-------------------------|
| 1       | Golden Shot             |
| 2       | Every Second Counts     |
| 3       | Telly Addicts           |
| 4       | Tipping Point           |
| 5       | Fifteen to One          |
| 6       | The Weakest Link        |
| 7       | Play Your Cards Right   |
| 8       | Golden Balls            |
| 9       | Strike It Lucky         |
| 10      | Million Pound Drop      |
| 11      | Blockbusters            |
| 12      | The Chase               |
| 13      | Only Connect            |
| 14      | Bob's Full House        |
| 15      | Eggheads                |
| 16      | Countdown               |
| 17      | Going For Gold          |
| 18      | Pointless               |
| 19      | Supermarket Sweep       |
| 20      | Two Tribes              |