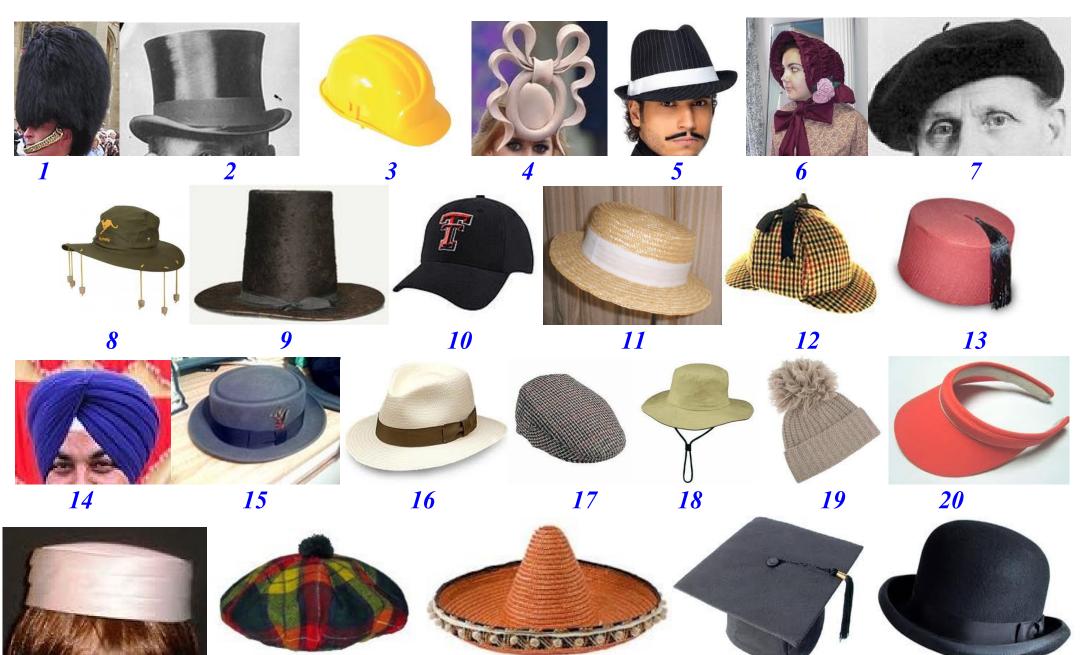

## PICTURE QUIZ? Identify the twenty-five pieces of headwear below and write your answers on the attached sheet

# PICTURE QUIZ

Identify the twenty-five pieces of headwear (by their common English name) on the hand-out and write your answers below.

TEAM NAME:

| PICTURE | NAME |
|---------|------|
| 1       |      |
| 2       |      |
| 3       |      |
| 4       |      |
| 5       |      |
| 6       |      |
| 7       |      |
| 8       |      |
| 9       |      |
| 10      |      |
| 11      |      |
| 12      |      |
| 13      |      |
| 14      |      |
| 15      |      |
| 16      |      |
| 17      |      |
| 18      |      |
| 19      |      |
| 20      |      |
| 21      |      |
| 22      |      |
| 23      |      |
| 24      |      |
| 25      |      |

## **PICTURE** QUIZ Identify the twenty-five pieces of headwear (by their common English name) on the hand-out and write your answers below.

### **TEAM NAME:**

| PICTURE | NAME                                                             |
|---------|------------------------------------------------------------------|
| 1       | Bearskin cap                                                     |
| 2       | Top Hat                                                          |
| 3       | Hard or Safety Hat                                               |
| 4       | Fascinator                                                       |
| 5       | Trilby                                                           |
| 6       | Bonnet                                                           |
| 7       | Beret                                                            |
| 8       | Cork Hat                                                         |
| 9       | Welsh Hat                                                        |
| 10      | Baseball cap                                                     |
| 11      | Boater (also basher, skimmer, cady, katie, somer, or sennit hat) |
| 12      | Deerstalker                                                      |
| 13      | Fez                                                              |
| 14      | Turban                                                           |
| 15      | Pork pie hat                                                     |
| 16      | Panama Hat                                                       |
| 17      | Flat Cap                                                         |
| 18      | Sun Hat                                                          |
| 19      | Bobble hat                                                       |
| 20      | Visor                                                            |
| 21      | Pillbox hat                                                      |
| 22      | Tam o' Shanter                                                   |
| 23      | Sombrero                                                         |
| 24      | Mortar Board or academic cap                                     |
| 25      | Bowler or Derby                                                  |