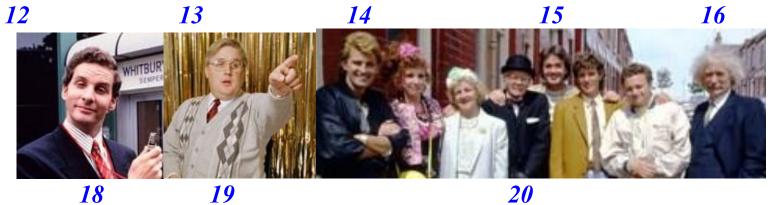

#### TEAM NAME:

| PICTURE | NAME                 |
|---------|----------------------|
| 1       | League of Gentlemen  |
| 2       | Red Dwarf            |
| 3       | Butterflies          |
| 4       | Waiting For God      |
| 5       | 2 Point 4 Children   |
| 6       | Yes Minister         |
| 7       | Car Share            |
| 8       | My Family            |
| 9       | The Likely Lads      |
| 10      | As Time Goes By      |
| 11      | It Aint Half Hot Mum |
| 12      | Gimme Gimme Gimme    |
| 13      | Bottom               |
| 14      | Drop the Dead Donkey |
| 15      | Dinnerladies         |
| 16      | Goodnight Sweetheart |
| 17      | Men Behaving Badly   |
| 18      | The Brittas Empire   |
| 19      | Phoenix Nights       |
| 20      | Bread                |