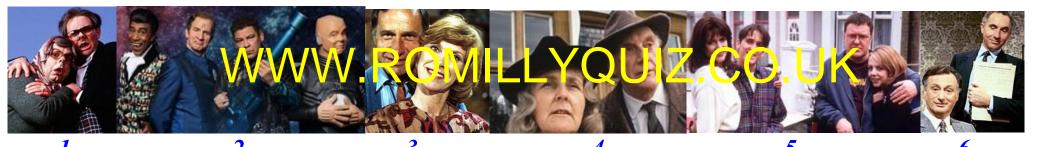

## PICTURE QUIZ? Identify the twenty BRITISH SITCOMS below and write your answers on the attached sheet

ROMILLYQUIZ.CO.UK

#### TEAM NAME:

| PICTURE | NAME                 |
|---------|----------------------|
| 1       | League of Gentlemen  |
| 2       | Red Dwarf            |
| 3       | Butterflies          |
| 4       | Waiting For God      |
| 5       | 2 Point 4 Children   |
| 6       | Yes Minister         |
| 7       | Car Share            |
| 8       | My Family            |
| 9       | The Likely Lads      |
| 10      | As Time Goes By      |
| 11      | It Aint Half Hot Mum |
| 12      | Gimme Gimme Gimme    |
| 13      | Bottom               |
| 14      | Drop the Dead Donkey |
| 15      | Dinnerladies         |
| 16      | Goodnight Sweetheart |
| 17      | Men Behaving Badly   |
| 18      | The Brittas Empire   |
| 19      | Phoenix Nights       |
| 20      | Bread                |