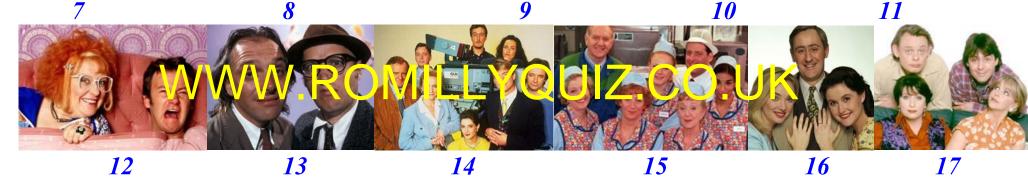

#### TEAM NAME:

| PICTURE | NAME                 |
|---------|----------------------|
| 1       | League of Gentlemen  |
| 2       | Red Dwarf            |
| 3       | Butterflies          |
| 4       | Waiting For God      |
| 5       | 2 Point 4 Children   |
| 6       | Yes Minister         |
| 7       | Car Share            |
| 8       | My Family            |
| 9       | The Likely Lads      |
| 10      | As Time Goes By      |
| 11      | It Aint Half Hot Mum |
| 12      | Gimme Gimme Gimme    |
| 13      | Bottom               |
| 14      | Drop the Dead Donkey |
| 15      | Dinnerladies         |
| 16      | Goodnight Sweetheart |
| 17      | Men Behaving Badly   |
| 18      | The Brittas Empire   |
| 19      | Phoenix Nights       |
| 20      | Bread                |